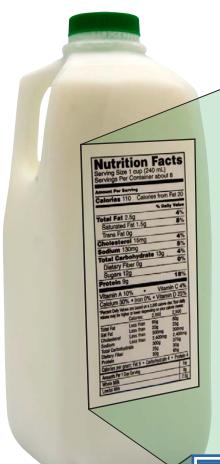

## **Nutrition Facts**

Serving Size 1 cup (240 mL) Servings Per Container about 8

| servings i er container about o                                                                                                    |           |         |       |        |
|------------------------------------------------------------------------------------------------------------------------------------|-----------|---------|-------|--------|
| Amount Per Serving                                                                                                                 |           |         |       |        |
| Calories 110 Calories from Fat 20                                                                                                  |           |         |       |        |
| % Daily Value*                                                                                                                     |           |         |       |        |
| Total Fat 2.5g                                                                                                                     |           |         |       | 4%     |
| Saturated Fat 1.5g                                                                                                                 |           |         |       | 8%     |
| Trans Fat 0g                                                                                                                       |           |         |       |        |
| <b>Cholesterol</b> 15mg <b>4%</b>                                                                                                  |           |         |       |        |
| <b>Sodium</b> 130mg <b>5%</b>                                                                                                      |           |         |       |        |
| Total Carbohydrate 13g 4%                                                                                                          |           |         |       |        |
| Dietary Fiber 0g                                                                                                                   |           |         |       | 0%     |
| Sugars 12g                                                                                                                         |           |         |       |        |
| <b>Protein</b> 9g                                                                                                                  |           |         |       | 18%    |
| Vitamin A 10% • Vitamin C 4%                                                                                                       |           |         |       |        |
| Calcium 30% • Iron 0% • Vitamin D 25%                                                                                              |           |         |       |        |
| *Percent Daily Values are based on a 2,000 calorie diet. Your daily values may be higher or lower depending on your calorie needs: |           |         |       |        |
|                                                                                                                                    | Calories: | 2,000   | 2     | ,500   |
| Total Fat                                                                                                                          | Less than | 65g     | 8     | 0g     |
| Sat Fat                                                                                                                            | Less than | 20g     | 25g   |        |
| Cholesterol                                                                                                                        | Less than | 300mg   | 300mg |        |
| Sodium                                                                                                                             | Less than | 2,400mg | 2     | ,400mg |
| Total Carboh                                                                                                                       | 300g      | 375g    |       |        |
| Dietary Fiber                                                                                                                      |           | 25g     | 30g   |        |
| Protein                                                                                                                            | 50g       | 65g     |       |        |
| Calories per gram: Fat 9 • Carbohydrate 4 • Protein 4                                                                              |           |         |       |        |
| Amounts Per 1 Cup Serving                                                                                                          |           |         |       | Fat    |
|                                                                                                                                    |           |         |       |        |